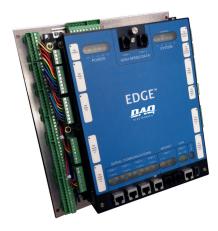

## **Conversion Panel**

## SIMPLE UPGRADE OF EXISTING EQUIPMENT

Shown mounted to an EDGE remote, the EDGE Conversion Panel provides an easy upgrade path for users of Polaris and Elara III units.

The EDGE Conversion Panel enables current users of Polaris or Elara III equipment to easily upgrade to the advanced EDGE remote, the latest generation of DAQ Callisto technology. Eliminating the need for time consuming re-wiring, the panel provides a wiring harness that matches the connection locations of existing modules. The disconnection of Polaris or Elara III units and their replacement with EDGE RTUs becomes a simplified unplug/re-plug process.