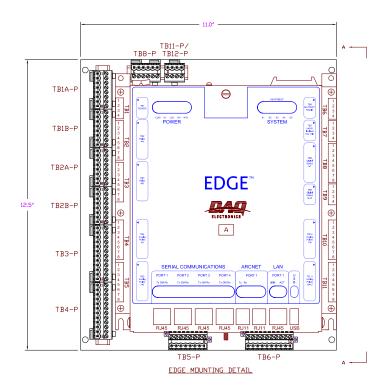

Conversion Panel diagram indicating all terminal block connections. Notes:

- Panel is 1/8" aluminum.
- EDGE RTU is shown for reference only and is ordered separately,